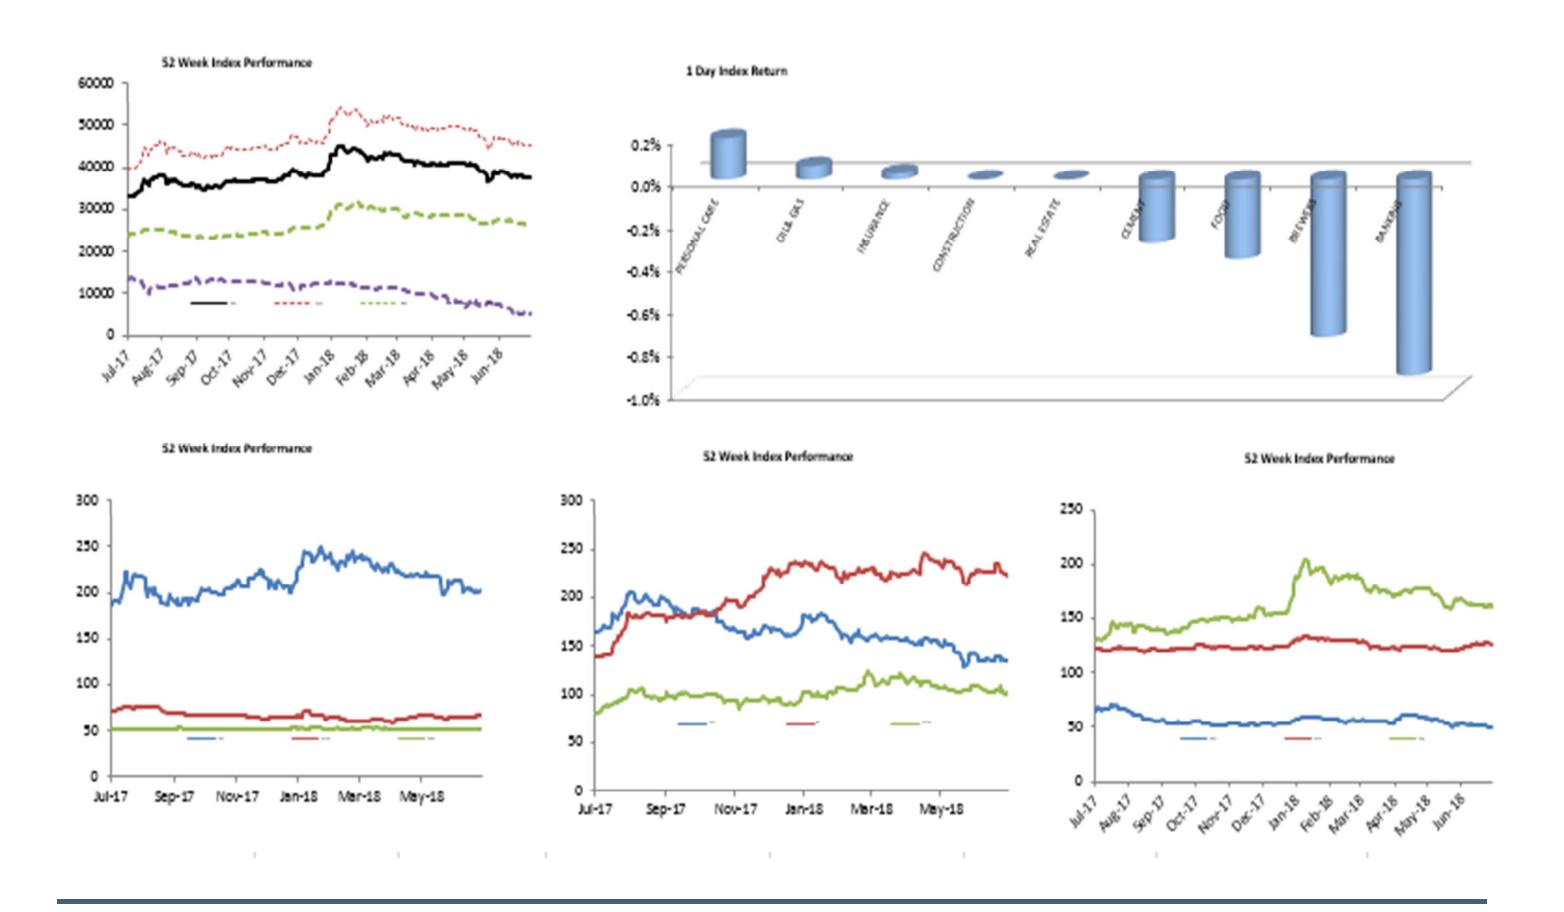

| Index Performance          |              |        |         |         |            |            |         |            |           |
|----------------------------|--------------|--------|---------|---------|------------|------------|---------|------------|-----------|
|                            |              |        |         |         |            |            |         | 52 Wk      |           |
|                            |              | 1 Wk   | 3 Month | 6 Month |            |            | 52 Wk   | Volatility | 52 Wk Max |
| ARM Sector Indices         | 1 Day Return | Return | Return  | Return  | QTD Return | YTD Return | Return  | (SD)       | Drawdown  |
| BANKING                    | -0.91%       | 0.69%  | -5.46%  | -11.14% | -1.18%     | 3.70%      | 25.01%  | 1.24%      | -3.64%    |
| BREWERS                    | -0.74%       | -3.08% | -14.45% | -23.24% | -3.11%     | -16.78%    | -18.38% | 1.60%      | -5.16%    |
| CEMENT                     | -0.30%       | 1.23%  | -10.97% | -9.15%  | -1.53%     | -2.03%     | 7.60%   | 1.88%      | -6.72%    |
| PERSONAL CARE              | 0.19%        | -6.15% | -10.92% | 1.67%   | -3.22%     | 11.80%     | 25.47%  | 1.89%      | -5.75%    |
| CONSTRUCTION               | 0.00%        | 4.37%  | 14.35%  | 1.30%   | 5.67%      | 4.48%      | -4.39%  | 1.17%      | -3.42%    |
| FOOD                       | -0.37%       | -1.78% | -0.70%  | -4.50%  | -5.01%     | -4.87%     | 61.76%  | 1.26%      | -3.81%    |
| INSURANCE                  | 0.03%        | -1.16% | 2.98%   | -1.90%  | 0.39%      | 2.80%      | 4.27%   | 0.58%      | -1.63%    |
| OIL& GAS                   | 0.06%        | -4.41% | -8.65%  | -12.64% | -5.62%     | -9.84%     | -25.57% | 1.26%      | -3.82%    |
| REAL ESTATE                | 0.00%        | 0.00%  | -3.16%  | -3.16%  | 0.00%      | -2.60%     | -2.90%  | 0.18%      | -0.60%    |
| ARM Capitalization Indices |              |        |         |         |            |            |         |            |           |
| Large Cap (Top 10%)        | -0.62%       | -0.13% | -7.47%  | -10.00% | -2.09%     | -2.04%     | 14.94%  | 1.06%      | -3.68%    |
| Mid Cap (Mid 30%)          | -0.16%       | -1.43% | -7.62%  | -9.62%  | -2.34%     | 0.68%      | 9.42%   | 0.76%      | -2.49%    |
| Small Cap (Bottom 60%)     | -1.40%       | 0.66%  | -47.57% | -59.42% | 1.43%      | -57.74%    | -62.02% | 3.25%      | -18.59%   |